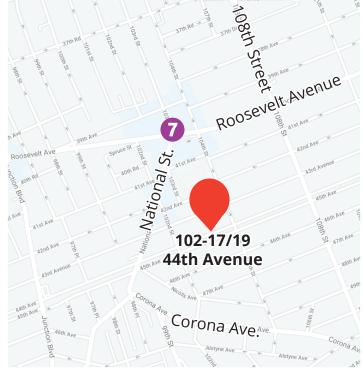

# **FULLY LEASED WAREHOUSE BUILDING FOR SALE!**

102-17/19 44TH AVENUE CORONA, NY 11368

#### **ACCESS:**

- MINUTES FROM TRAIN
- MINUTES FROM ROOSEVELT AVENUE AND GRAND CENTRAL PKWY.