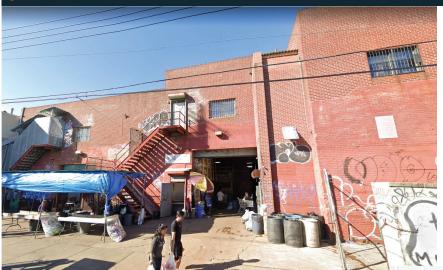

# **FULLY LEASED WAREHOUSE BUILDING FOR SALE!**

102-17/19 44TH AVENUE CORONA, NY 11368

#### **SPACE AVAILABLE:**

BUILDING SIZE: 16,000 SF

BUILDING DIMENSIONS: 100' X 80' FT

 1ST FLOOR: 8,000 SF 2ND FLOOR: 8,000 SF

#### **PROPERTY HIGHLIGHTS:**

LOADING: 2 DRIVE-IN DOCKS

POWER: 800 AMPS

GAS: GAS HEAT

ELEVATOR: 2 FREIGHT ELEVATOR

SPRINKLERS: WET

CEILINGS: 17' FT. 1ST FLOOR;
 12' FT. 2ND FLOOR

ZONING: M1-1

REAL ESTATE TAXES: \$62,550

FULLY LEASED - UP TO 3 YEARS

PARKING: 1,900 SF (6-7 CARS)