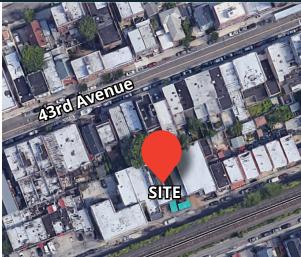

# **FULLY LEASED WAREHOUSE BUILDING FOR SALE!**

102-17/19 44TH AVENUE CORONA, NY 11368

#### **ACCESS:**

- MINUTES FROM TRAIN
- MINUTES FROM ROOSEVELT AVENUE AND GRAND CENTRAL PKWY.